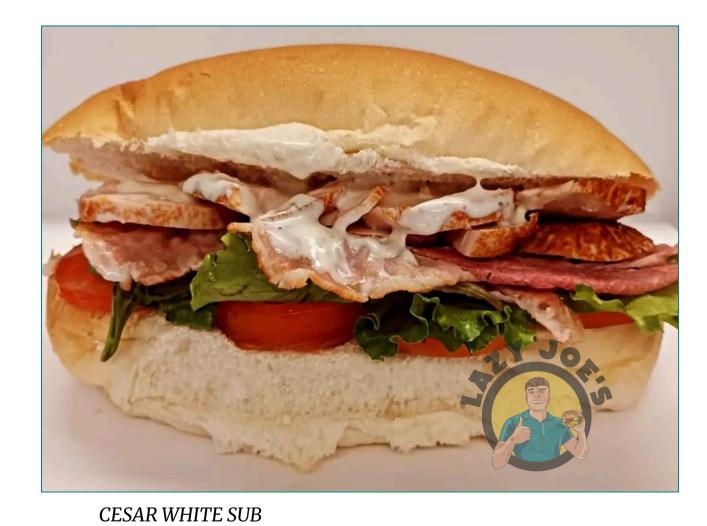

| BAPS, VIENNA SUBS AND PANINI'S                     |                |               |               |
|----------------------------------------------------|----------------|---------------|---------------|
|                                                    | BAP            | <b>VIENNA</b> | <b>PANINI</b> |
| THE LAZY JOE                                       | £4.50          | £5.50         | £6.00         |
| SAUSAGE AND CHEESE                                 |                |               |               |
| THE BIG JOE                                        | £5.50          | £6.50         | £7.00         |
| SAUSAGE, SMOKED BACON AND CHEESE                   |                | 66.50         | 65.00         |
| AVOCADO BREAKFAST (V)                              | £5.50          | £6.50         | £7.00         |
| SMASHED AVOCADO, EGG, CHEESE, CHILLI FLAKES        |                |               |               |
| SAUSAGE or BACON                                   | £4.00          | £5.00         | £5.00         |
| SAUSAGE & EGG or BACON & EGG                       | £4.75          | £5.75         | £6.00         |
| CHEESE & HAM                                       | £4.50          | £5.50         | £6.00         |
| CHEESE & TOMATO                                    | £4.25          | £5.25         | £6.00         |
| CHEESE & ONION                                     | £4.25          | £5.25         | £6.00         |
| TUNA & CHEESE                                      | £5.25          | £6.25         | £6.00         |
| CAPRESE (V)                                        | £5.00          | £6.00         | £6.00         |
| BUFFALO MOZZARELLA, TOMATO, PESTO                  |                |               |               |
| MACC FC SPECIAL                                    | £4.95          | £5.95         | £6.00         |
| CHICKEN, CHEESE & MAYO                             |                |               |               |
| CHICKEN BACON RANCH                                | £5.25          | £6.25         | £6.50         |
| CHICKEN, BACON, CHEESE & BBQ SAUCE                 |                |               |               |
| MACC REUBEN                                        | £4.95          | £5.95         | £6.00         |
| CORNED BEEF, SWISS CHEESE, COLESLAW,               |                |               |               |
| REUBEN SAUCE                                       | C / 75         | CE DE         | C ( 00        |
| PLOUGHMAN'S                                        | £4.75          | £5.75         | £6.00         |
| CHEDDAR CHEESE, HAM, LETTUCE, TOMATO, SWEET PICKLE |                |               |               |
| TUNA CRUNCH                                        | £4.75          | £5.75         | £6.00         |
| TUNA MAYO, RED ONION, MIXED PEPPERS,               | ~ 5            | ~35           | 20.00         |
| LETTUCE                                            |                |               |               |
| BLT                                                | £4.75          | £5.75         | £6.00         |
| NEW YORKER                                         | £4.95          | £5.95         | £6.00         |
| PASTRAMI, SWISS CHEESE, DILL PICKLES,              |                |               |               |
| MUSTARD MAYO                                       | 0.4.0 <b>=</b> |               | 24.22         |
| CAESAR                                             | £4.95          | £5.95         | £6.00         |