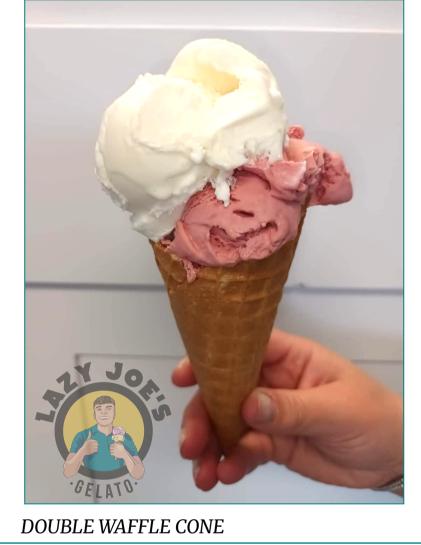

### ICE CREAM

WE OFFER A RANGE OF DELICIOUS ICE CREAM FLAVOURS ON OUR COUNTER. WE OFFER THESE AS SINGLE OR DOUBLE WAFFLE CONES OR SINGLE OR DOUBLE SCOOP TUBS.

CHECK OUT OUR COUNTER FOR A RANGE OF TOPPINGS AND SAUCES