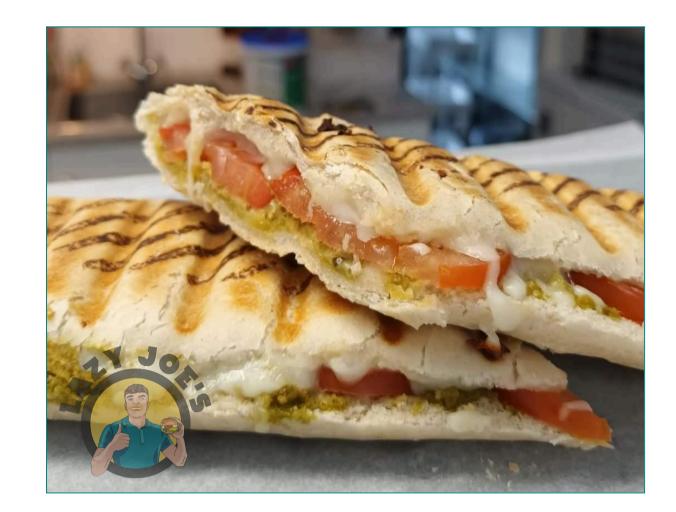

CAPRESE PANINI

CREATE YOUR OWN FRESHLY MADE BAP OR VIENNA SUB

CHICKEN, BACON, LETTUCE, TOMATO, CAESAR SAUCE

|                                                                                                                                   | <b>BAP</b> |        | <b>VIENN</b> | 4      |
|-----------------------------------------------------------------------------------------------------------------------------------|------------|--------|--------------|--------|
| CHOOSE 1 or 2 FILLINGS                                                                                                            | 1 ITEM     | 2 ITEM | 1 ITEM       | 2 ITEM |
| EGG - EGG MAYO - HAM - CHEESE<br>TUNA MAYO - CHICKEN - COLESLAW<br>CORONATION CHICKEN - PASTRAMI<br>AVOCADO - BACON - CORNED BEEF | £4.00      | £4.50  | £5.00        | £5.50  |
| ADD HOUSE SALAD –<br>LETTUCE, TOMATO, ONION, CUCUMBER                                                                             | £4.75      | £5.25  | £5.75        | £6.25  |
|                                                                                                                                   |            |        |              |        |