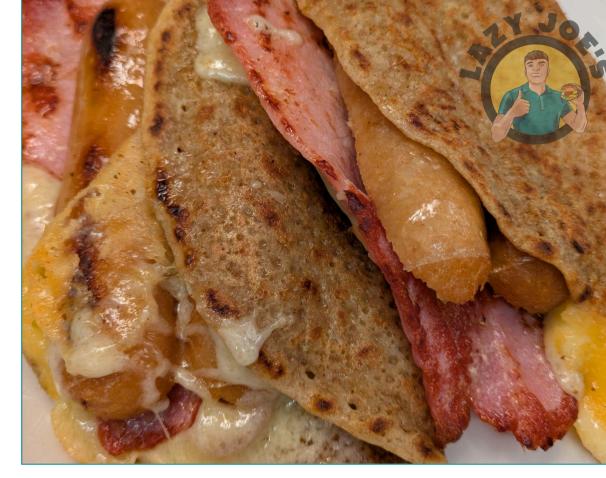

#### OATCAKES

CHEESE, SAUSAGE & BACON

|                              | SINGLE | DOUBLE |  |
|------------------------------|--------|--------|--|
| CHEESE                       | £2.50  | £4.25  |  |
| CHEESE & SAUSAGE             | £3.00  | £5.25  |  |
| CHEESE & BACON               | £3.00  | £5.25  |  |
| LAZY JOE'S OATCAKE BREAKFAST | £4.25  | £7.00  |  |
| DOUBLE OATCAKE, FILLED WITH  |        |        |  |

OATCAKE BREAKFAST

| GLUTEN FREE TOASTIES (GF)                          |       |
|----------------------------------------------------|-------|
| GLUTEN FREE BREAD                                  |       |
| CHEESE TOASTIE                                     | £4.50 |
| CHEESE & HAM TOASTIE                               | £5.00 |
| CHEESE & ONION TOASTIE                             | £4.50 |
| CHEESE & TOMATO TOASTIE                            | £4.50 |
| MACC FC SPECIAL                                    | £6.00 |
| CHICKEN, CHEESE & MAYO                             |       |
| TUNA & CHEESE MELT                                 | £6.00 |
| TUNA MAYO & CHEESE                                 |       |
| CAPRESE                                            | £6.00 |
| BUFFALO MOZZARELLA, TOMATO, PESTO                  |       |
| NEW YORKER                                         | £6.00 |
| PASTRAMI, SWISS CHEESE, DILL PICKLES, MUSTARD MAYO |       |
| GLUTEN FREE CHOCOLATE BROWNIE                      | £2.95 |